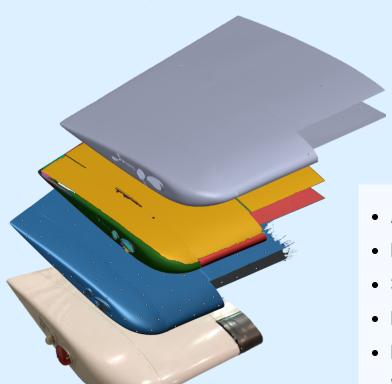

VIA THIS NEW 3-D SCANNING TECHNOLOGY, DELTA ENGINEERING CAN NOW SCAN AND MODEL A MULTITUDE OF PARTS, EQUIPMENT AND INTERIORS, INCLUDING EQUIPMENT RACKS, INTERIORS, FUSELAGE SECTIONS, AND EVEN SMALLER BRACKETS, HARDWARE AND CONNECTORS.

- AIRCRAFT INTERIORS, FUSELAGE, PARTS, EQUIPMENT
- FAST, EASY, CONVENIENT
- 3-D MODELING OUTPUT
- INTERFACES WITH MANY CAD PROGRAMS
- IN-HOUSE OR ON-AIRCRAFT
- WORLDWIDE SUPPORT

IF YOU WOULD LIKE TO KNOW MORE, CONTACT US AT THE DETAILS BELOW: